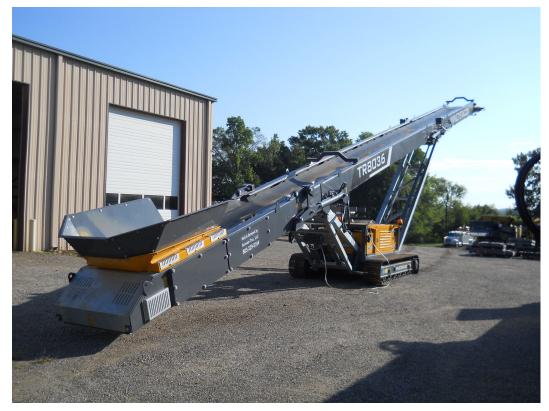

## **TR8036 Tracked Conveyor**

## **ABOUT**

- Massive stockpiling ability
- Maneuvering made EZY
- Quick transformation from transit to operation Saves Time!
- Reduction of labor and overheads
- High power / fuel efficiency

## **ADVANTAGES**

- Can be used for various applications: Top Soil, Sand, Coal, Bark, Crushed Aggregate
- Various height settings optimizing linkability to screeners
- Full automated program for radial function-less man power needed for running
- Easily folded down into transit mode.
  Can be quickly and easily broke down for container packaging

## **OPTIONS**

- Various belt widths
- Dual power
- Remote control functioning (including radial operation)
- Twin drive power
- Feedboot extensions
- Full side skirting
- Chevron belt
- Feedboot lining (rubber/hardox)