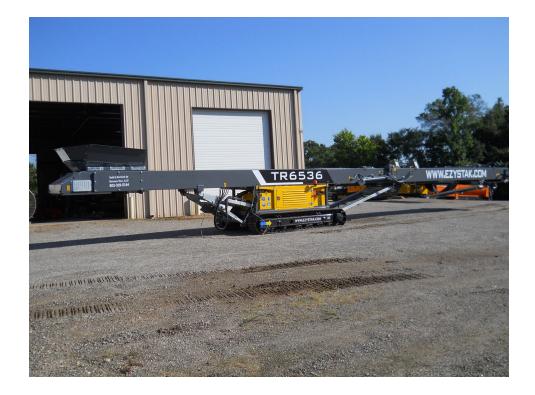

## **TR6536 Tracked Conveyor**



## **ABOUT**

- Massive stockpiling ability
- Maneuvering made EZY
- Quick transformation from transit to operation Saves Time!
- Reduction of labor and overheads
- High power / fuel efficiency

## **ADVANTAGES**

- Can be used for various applications: Top Soil, Sand, Coal, Bark, Crushed Aggregate
- Various height settings optimizing linkability to screeners
- Full automated program for radial function-less man power needed for running
- Easily folded down into transit mode.
  Can be quickly and easily broke down for container packaging

## **OPTIONS**

- Various belt widths
- Dual power
- Remote control functioning (including radial operation)
- Twin drive power
- Feedboot extensions
- Full side skirting
- Chevron belt
- Feedboot lining (rubber/hardox)