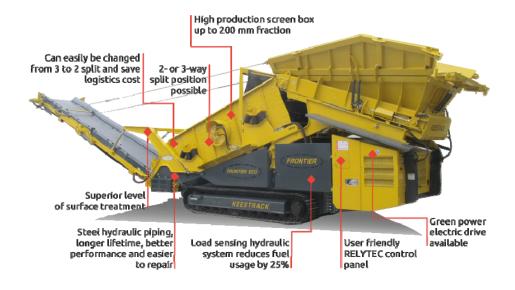

## Performance highlights

- Available in full hybrid version
- High production screen box, upper deck screening fraction up to 200 mm
- Capacity up to 1.000 tonnes / hour
- Electric, energy saving, full hybrid version
- Feed hopper 8 m<sup>3</sup> (10 yard<sup>3</sup>), several hopper extensions available
- Large range of screen meshes, fingers, punched plate, grizzly & rubber decks available
- 2 speed track drive
- Extensive option list to configure to your application