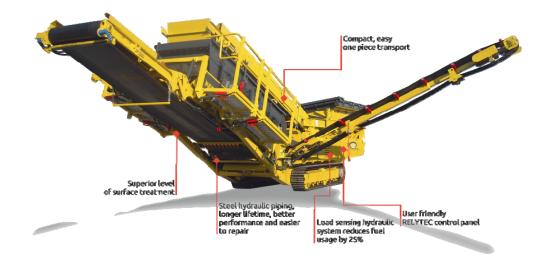

## Performance highlights

- Compact high production classifier 3 & 4 split
- Double or Triple deck screen box 3.600 x 1.500 mm (12' x 5')
- Fuel saving load sense piston pump technology
- Auto sequential start as standard
- True mobility, no support legs under feed hopper
- All decks are interchangeable
- Capacity up to 400 tonnes / hour
- 5,4 m<sup>2</sup> screening surface on each deck
- Feed hopper 8 m<sup>3</sup> (10 yard<sup>3</sup>)
- Low emission engine
- Interchangable screen meshes on all decks
- 2 speed track drive