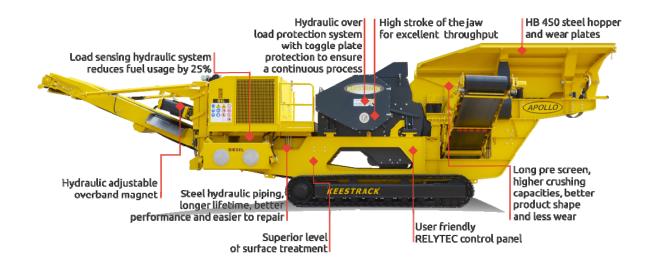

## **B5 Jaw Crusher**

## Performance highlights

- Feed size up to 600 mm (24")
- Independent double deck vibrating pre-screen 2.300 x 1.000 mm (7'7" x 3'3")
- Feed opening 1.110 x 750 mm (44" x 29")
- C.S.S. min. max. 45 180 mm (1 3/4" 7")
- Capacity up to 400 tonnes / hour
- Full hybrid electric driven, energy saving version available
- Hydraulic sliding frame for service access under the feeding and scalping unit
- Optional single deck after screen 2.800 x 1.200 mm (9'2" x 3'11")
- Intake hopper suitable for wheel loader and excavator, 5 m<sup>3</sup> (6,5 yard<sup>3</sup>)
- Smart sequential auto start/stop from remote
- Ability to track while producing
- 2 speed track drive
- Extensive option list to configure to your application